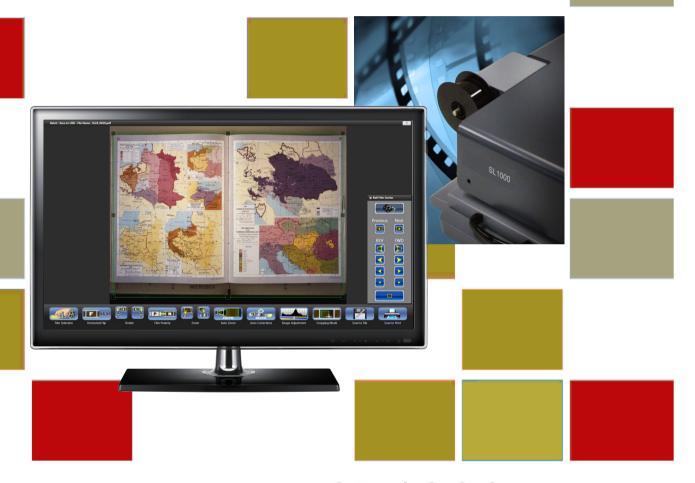

# **Powerful and Compact**

- A small footprint enabling it to fit comfortably into any library or office environment, together with the easy to use SL-Touch software which has a wide range of viewing and scanning options making it an ideal replacement for old bulky analogue equipment.
- A powerful and compact scanning solution for all your microforms.

  The combination carrier and single zoom lens enable viewing and scanning of microfiche, jackets, aperture cards, 16mm & 35mm roll film, negative and positive colour film.
- An energy efficient solution, the SL1000 Digital Film Scanner is ideal for libraries, businesses or government departments that require advanced document imaging capabilities.

The SL1000 does not compromise speed or functionality due to its compact size. Images can be viewed and scanned in colour or black and white in as little as one second. With easy to use controls the SL1000 enables users to perform Image adjustment functions and scan to file or print with a convenient USB interface.