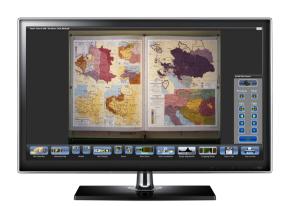

The SL1000 does not compromise speed or functionality due to its compact size. Images can be viewed and scanned in colour or black and white in as little as one second. With easy to use controls the SL1000 enables users to perform Image adjustment functions and scan to file or print with a convenient USB interface.

## **SL-Touch Software**

- Easy to use controls.
- 1 second preview and scanning in Colour, B&W and Greyscale.
- Image Rotation, Tilt Adjustment and Adjustable Image Masking.
- Time saving scan to file and scan to print functions.
- Optional touch screen panel.