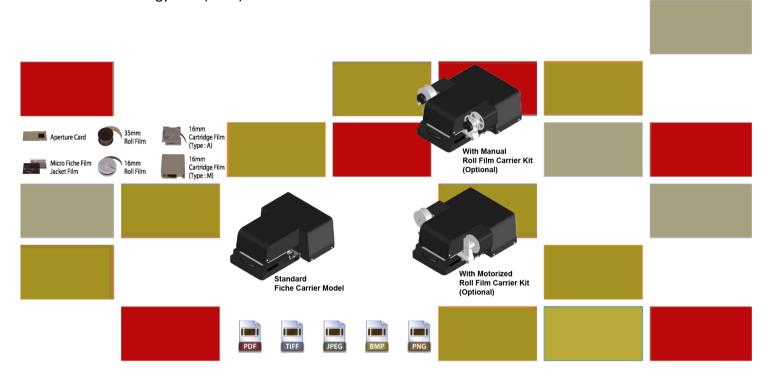

  The combination carrier and single zoom lens enable viewing and scanning of microfiche, jackets, aperture cards, 16mm & 35mm roll film, negative and positive colour film.
- An energy efficient solution, the SL1000 Digital Film Scanner is ideal for libraries, businesses or government departments that require advanced document imaging capabilities.

## **Options**

- Touch Panel.
- Motorized 16mm and 35mm Roll Film Carrier.
- Manual 16mm and 35mm Roll Film Carrier.
- M Type Cartridge Adapter.
- A Type Cartridge Adapter.
- Scanning Foot Switch.
- Payment I/F Kit

#### Film Type:

Colour Film/Monochrome Film, Negative/Positive Film

- Micro Fiche Film
- Jacket Film
- Aperture Card
- 16/35mm Roll Film
- 16mm Cartridge Film (Type: A, M)
- Micro Opaque

The maximum reading size: 47mm x 34mm

#### **File Output Format:**

JPEG, TIFF (Compression/Non-compression/G4), PNG, BMP, PDF, TIFF multi page, PDF multi page.