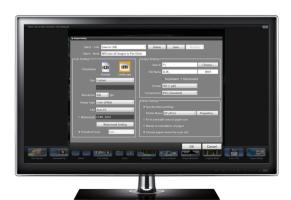

## **SL-Touch Software**

- Easy to use controls.
- 1 second preview and scanning in Colour, B&W and Greyscale.
- Image Rotation, Tilt Adjustment and Adjustable Image Masking.
- Time saving scan to file and scan to print functions.
- Optional touch screen panel.