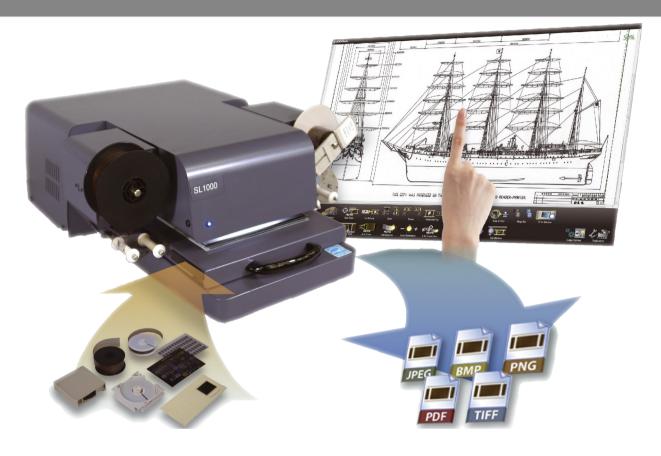

  The combination carrier and single zoom lens enable viewing and scanning of microfiche, jackets, aperture cards, 16mm & 35mm roll film, negative and positive colour film.
- An energy efficient solution, the SL1000 Digital Film Scanner is ideal for libraries, businesses or government departments that require advanced document imaging capabilities.

The SL1000 does not compromise speed or functionality due to its compact size. Images can be viewed and scanned in colour or black and white in as little as one second. With easy to use controls the SL1000 enables users to perform Image adjustment functions and scan to file or print with a convenient USB interface.

#### Film Type:

Colour Film/Monochrome Film, Negative/Positive Film

- Micro Fiche Film
- Jacket Film
- Aperture Card
- 16/35mm Roll Film
- 16mm Cartridge Film (Type: A, M)
- Micro Opaque

The maximum reading size: 47mm x 34mm

#### **File Output Format:**

JPEG, TIFF (Compression/Non-compression/G4), PNG, BMP, PDF, TIFF multi page, PDF multi page.