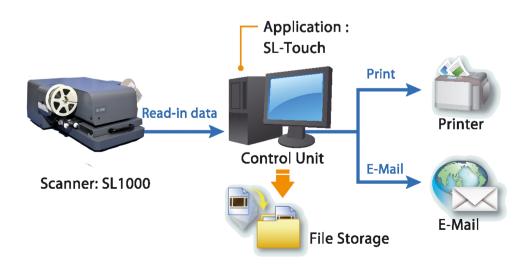

The SL1000 does not compromise speed or functionality due to its compact size. Images can be viewed and scanned in colour or black and white in as little as one second. With easy to use controls the SL1000 enables users to perform Image adjustment functions and scan to file or print with a convenient USB interface.

#### Interface:

USB2.0 High Speed