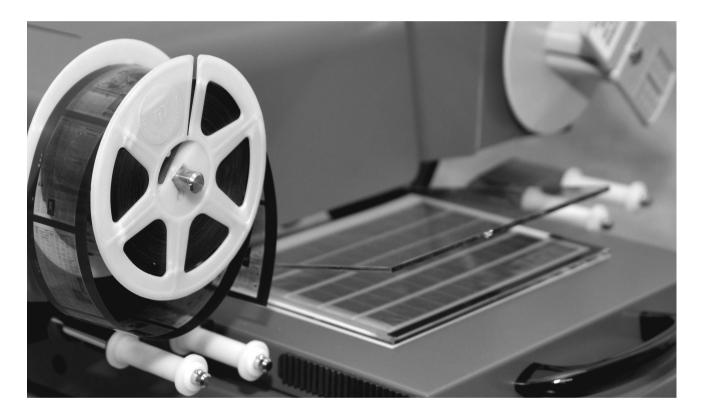

  The combination carrier and single zoom lens enable viewing and scanning of microfiche, jackets, aperture cards, 16mm & 35mm roll film, negative and positive colour film.
- An energy efficient solution, the SL1000 Digital Film Scanner is ideal for libraries, businesses or government departments that require advanced document imaging capabilities.

#### Film Type:

Colour Film/Monochrome Film, Negative/Positive Film

- Micro Fiche Film
- Jacket Film
- Aperture Card
- 16/35mm Roll Film
- 16mm Cartridge Film (Type: A, M)
- Micro Opaque

The maximum reading size: 47mm x 34mm